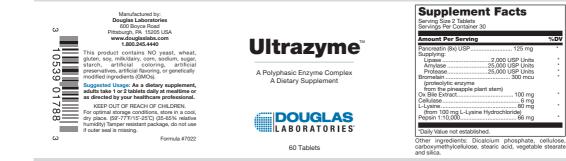

## **Ultrazyme**<sup>\*\*</sup>

A Polyphasic Enzyme Complex A Dietary Supplement

180 Tablets

## **Supplement Facts**

Supp

Lipas

Amvl

Prote

(prote

from

Brome

Serving Size 2 tablets Servings Per Container 90 Amount Per Serving %DV Amount Per Serving Pancre

| eatin(8X) USP 125 mg *  | Ox Bile Extract 100 mg *      |
|-------------------------|-------------------------------|
| olying:                 | Cellulase 6 mg *              |
| se2,000 USP Units *     | L-Lysine 80 mg *              |
| lase25,000 USP Units *  | (from 100 mg L-Lysine         |
| ease 25,000 USP Units * | Hydrochloride)                |
| elain 300 mcu *         | Pepsin 1:10,000 66 mg *       |
| eolytic enzyme          |                               |
| the pineapple plant)    | *Daily Value not established. |
|                         |                               |

%DV

%DV

Other ingredients: Dicalcium phosphate, cellulose, carboxymethylcellulose, stearic acid, vegetable stearate and silica.